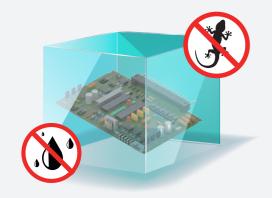

# **PCB** with Insect Prevention

The sealing electrical box to prevent the insect, such as gecko or frog, from damaging the outdoor PCB