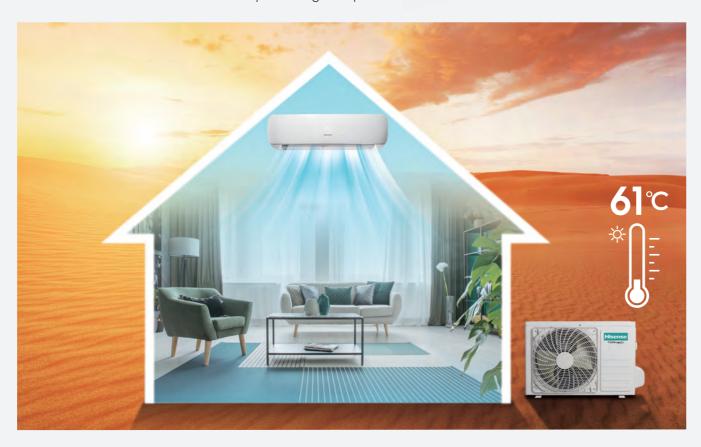

# Super Cooling at 61°C

Advanced Hi-smart adaptive technology, high heat dissipation design and high stability PCB are adopted to make the air conditioner run efficiently under high temperature environment.