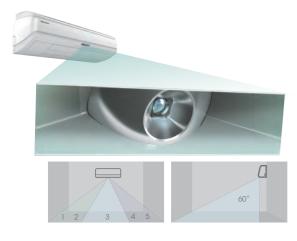

### Activity Detection & Auto Airflow

# Multi Dimension Airflow

The left and right independent air deflector design allows the user to control the wind to follow people or avoid people by remote.