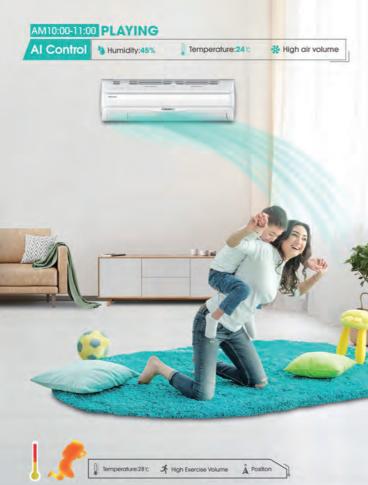

# **Smart Eye**

Hisense smart eye can identify people's position and activity. For example, when the smart eye through infrared scanning to know that the user heating increases, the wind direction will be automatically adjusted for delivering wind to the user's area, so that the users feel cool.

# **TMS Comfort Control System**

Hisense TMS technology is adopted to calculate the indoor environmental parameters which fit to users. Based on six dimensions of temperature, humidity, wind speed, thermal radiation, clothing quantity and activity, Hisense air conditioner intelligently controls temperature, humidity and wind speed.

With just one button, you can wake up the intelligent air steward and control temperature, humidity, wind direction and air volume in an all-round way. You don't need to worry about how to use the air conditioner.