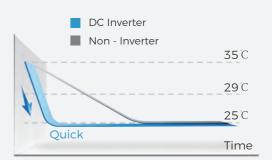

# **Fast Cooling**

Unique weak magnetic control technology is used to operate at high frequency under high temperature ambience, which achieves greater cooling capacity and increases the cooling rate by 25%.