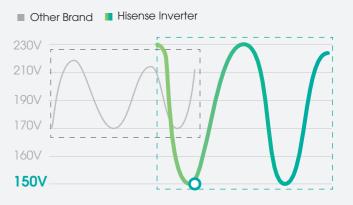

# **Smart PFC Control Technology**

Hisense PFC control technology can apply voltage compensation at low voltage conditions and discharge at high voltage, which realizes the air conditioner start at low voltage and operate efficiently under higher voltage, and the operate voltage range increase ±20%.

# 150V Low Voltage Operation

PFC control technology can make voltage compensation under low-voltage conditions, so as to realize low-voltage startup and efficient operation when voltage is unstable.