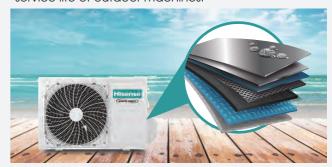

# Multi Anti-corrosion Treatment

The exterior housing is protected by hot-dip galvanized steel plate and ceramic baking paint. By double zinc layer, double zinc-iron soluble layer, steel matrix, powder curing layer, ceramic paint layer to form a strong seven-fold protection, greatly extend the service life of outdoor machines.