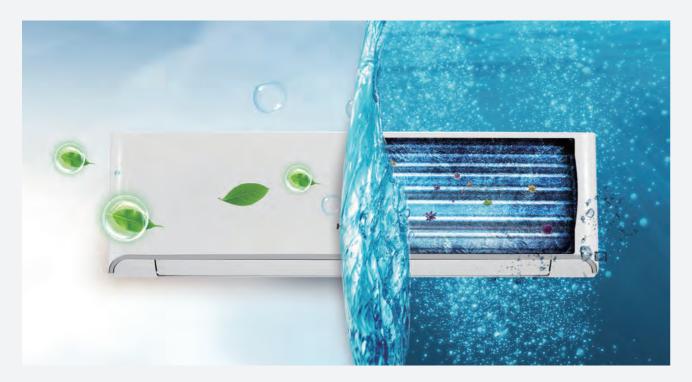

# **Self-Cleaning & Mildew-Proof**

Hisense new generation hydrophilic paiting film, the accumulated dust/microorganizm/oil can be removed from the aluminum surface via a frosting and defrosting cycle. After turning off the air conditioner, the indoor fan will keep running for additional 30 seconds to dry the evaporator.

# Hydrophilic and Anti-virus Aluminum Fin

Special painting formula on the evaporator, highly enhance the function of antibacterial and dust clearance.