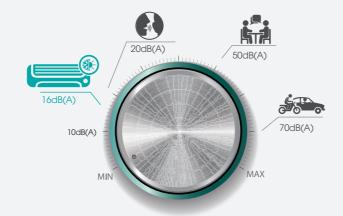

# Super Quiet Mode

With a specially designed air tunnel and advanced control technology, the new inverter AC keeps noise to a minimum at an ultra low level 16dB while set in Super Quiet Mode. The newly designed cross flow fan and optimized air channel also help to lower noise to keep you undisturbed.