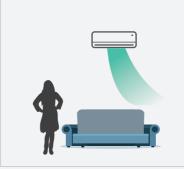

# Multi Dimension Airflow

The left and right independent air deflector design allows the user to control the wind to follow people or avoid people by remote.