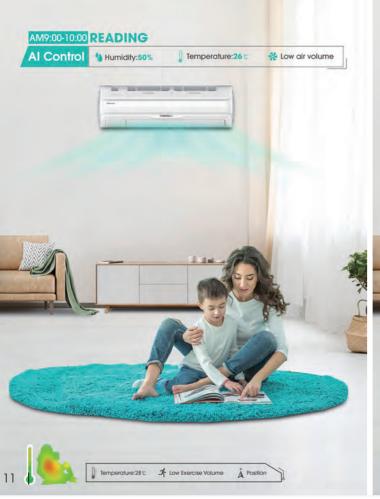

# **Smart Eye**

Hisense smart eye can identify people's position and activity. For example, when the smart eye through infrared scanning to know that the user heating increases, the wind direction will be automatically adjusted for delivering wind to the user's area, so that the users feel cool.

# **TMS Comfort Control System**

Hisense TMS technology is adopted to calculate the indoor environmental parameters which fit to users. Based on six dimensions of temperature, humidity, wind speed, thermal radiation, clothing quantity and activity, Hisense air conditioner intelligently controls temperature, humidity and wind speed.

With just one button, you can wake up the intelligent air steward and control temperature, humidity, wind direction and air volume in an all-round way. You don't need to worry about how to use the air conditioner.