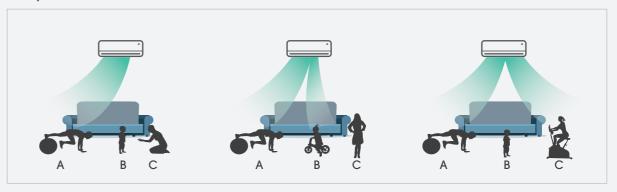

# **Smart Eye**

Hisense smart eye can identify people's position and activity. For example, when the smart eye through infrared scanning to know that the user heating increases, the wind direction will be automatically adjusted for delivering wind to the user's area, so that the users feel cool.

### Activity Detection & Auto Airflow

# Multi Dimension Airflow

The left and right independent air deflector design allows the user to control the wind to follow people or avoid people by remote.