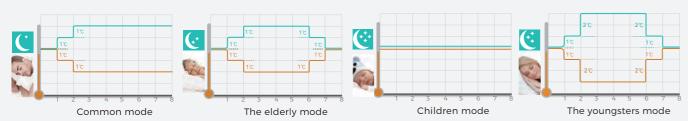

# **Customized Comfort Sleep Housekeeper**

Press the SLEEP button, and the operation mode changes in the order of adult SLEEP, elderly SLEEP, youth SLEEP ,children SLEEP and turn-off SLEEP mode. The temperature curve will be adjusted according to customized SLEEP mode.