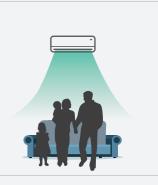

# **Smart Eye**

Hisense smart eye can identify people's position and activity. For example, when the smart eye through infrared scanning to know that the user heating increases, the wind direction will be automatically adjusted for delivering wind to the user's area, so that the users feel cool.

# **TMS Comfort Control System**

Hisense TMS technology is adopted to calculate the indoor environmental parameters which fit to users. Based on six dimensions of temperature, humidity, wind speed, thermal radiation, clothing quantity and activity, Hisense air conditioner intelligently controls temperature, humidity and wind speed.