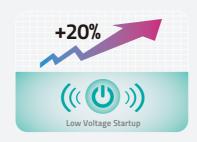

# 150V Low Voltage Operation

PFC control technology can make voltage compensation under low-voltage conditions, so as to realize low-voltage startup and efficient operation when voltage is unstable.