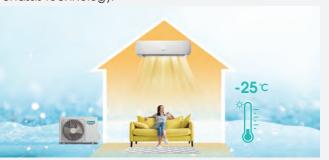

# -25°C (-13°F)Heating

Being able to provide heat in -20°C ambient is supported by our preheating technology and electric heating chassis technology.