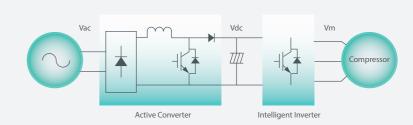

# **Smart PFC Control Technology**

Hisense PFC control technology can apply voltage compensation at low voltage conditions and discharge at high voltage, which realizes the air conditioner start at low voltage and operate efficiently under higher voltage, and the operate voltage range increase ±20%.

# 150V Low Voltage Operation

PFC control technology can make voltage compensation under low-voltage conditions, so as to realize low-voltage startup and efficient operation when voltage is unstable.