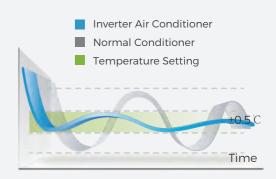

# PID+Fuzzy Control Technology

With PID+Fuzzy Control technology, AC intelligently regulates operating frequency according to the temperature variation of environment. Control is more accurate (±0.5°C) to prevent the room temperature from fluctuating and ultimately keep you comfortable.