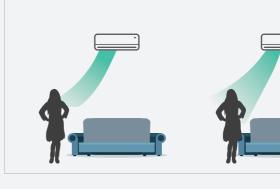

# Multi Dimension Airflow

The left and right independent air deflector design allows the user to control the wind to follow people or avoid people by remote.