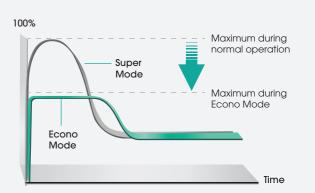

# **Dual Mode Inverter Control Technology**

Super mode: air conditioner runs with high frequency and fast refrigeration.

Eco Mode: energy-saving operation. When starting, the air conditioner will operate at the constant speed of the golden frequency.