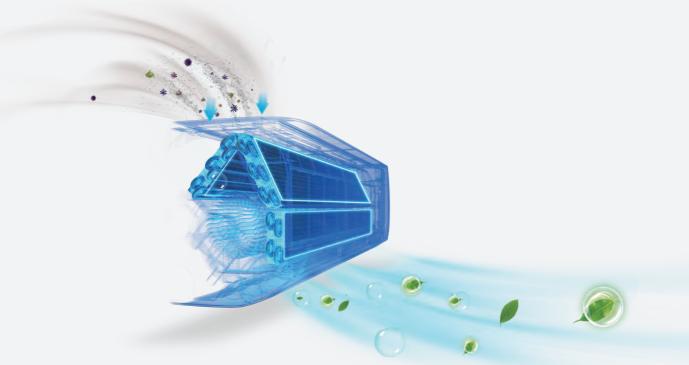

# All-around Healthy Protection:4-in-1 Filter Silver Ion Filter Catechin Filter

HEPA Filter

# **Catechin Filter**

Catechin filters remove odors and remove dust and particles from the air and room.

Photic Catalyst Filter

# Silver Ion Filter

Sterilize bacteria effectively by destroying their inner configuration.

# **Photic Catalyst Filter**

Eliminates pyococcus, germs, odors. And it is easily replenished by placing it in sunlight for 6-8 hours.

### **HEPA Filter**

The HEPA filter effectively eliminates pollen, mill dust and pneumo-bacillus, bringing fresh and healthy air to you.

Emits Vitamin C through the air to everyone.makes your skin more beautiful.