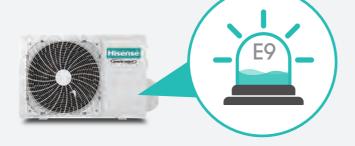

# Self Diagnosis & Automatic Protection

Real-time monitoring and real-time self-diagnosis of faults, clearly displayed fault codes allow faster troubleshooting and easier maintenance, emergency power failure in case of system overload, ensuring safety.